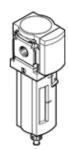

## Filter MS4-LF-1/4-EUM-Z Part number: 535661

**FESTO** 

 $40\ \mu m$  filter, metal bowl, manual condensate drain, direction of flow: from right to left.