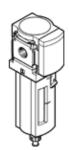

## Filter MS4-LF-1/8-CUM-Z Part number: 535639

**FESTO** 

 $5~\mu\text{m}$  filter, metal bowl, manual condensate drain, direction of flow: from right to left.