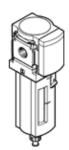

## Filter MS4-LF-1/8-CUM Part number: 535638

**FESTO** 

 $5~\mu\text{m}$  filter, metal bowl, manual condensate drain, direction of flow: from left to right.