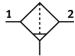

## Filter MS4-LF-1/8-CUM Part number: 535638

**FESTO** 

 $5~\mu\text{m}$  filter, metal bowl, manual condensate drain, direction of flow: from left to right.