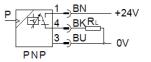

## **Data sheet**

| Feature                                 | Value                                                    |
|-----------------------------------------|----------------------------------------------------------|
| Authorisation                           | RCM Mark                                                 |
|                                         | c UL us - Recognized (OL)                                |
| CE mark (see declaration of conformity) | to EU directive for EMC                                  |
| Materials note                          | Free of copper and PTFE                                  |
|                                         | Conforms to RoHS                                         |
| Measured variable                       | Relative pressure                                        |
| Measurement method                      | Piezoresistive pressure sensor with display              |
| Pressure measuring range, initial value | 0 bar                                                    |
| Pressure measuring range, final value   | 10 bar                                                   |
| Operating medium                        | Compressed air in accordance with ISO8573-1:2010 [7:4:4] |
| Note on operating and pilot medium      | Lubricated operation possible                            |
| Medium temperature                      | 0 50 °C                                                  |
| Ambient temperature                     | 0 50 °C                                                  |
| Accuracy, FS                            | 2 %FS                                                    |
| Switch output                           | PNP                                                      |
| Switching function                      | Freely programmable                                      |
| Switching element function              | Switchable                                               |
| Switching point reproducibility         | 0.3 %                                                    |
| Max. output current                     | 150 mA                                                   |
| Short circuit strength                  | Pulsing                                                  |
| Operating voltage range DC              | 15 30 V                                                  |
| Polarity protected                      | for all electrical connections                           |
| Electrical connection                   | Plug                                                     |
|                                         | Round design                                             |
|                                         | to EN 60947-5-2                                          |
|                                         | M12x1                                                    |
|                                         | 3-pin                                                    |
| Mounting type                           | on service unit                                          |
| Assembly position                       | Any                                                      |
| Pneumatic connection                    | R1/4                                                     |
| Product weight                          | 95 g                                                     |
| Material housing                        | PA                                                       |
|                                         | POM-reinforced                                           |
| Type of display                         | illuminated LCD                                          |
| Operating status display                | LCD                                                      |
| Setting options                         | Teach-In                                                 |
| Protection against manipulation         | PIN-Code                                                 |
| Threshold value setting range           | 2 99.8 %                                                 |
| Hysteresis setting range                | 0 90 %                                                   |
| Protection class                        | IP65                                                     |
| Corrosion resistance classification CRC | 2 - Moderate corrosion stress                            |