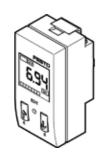

## pressure sensor SDE1-D10-G2-R18-L-P1-M12

**FESTO** Part number: 534064 Product to be discontinued

With M12 plug version.

Type to be discontinued. Available until 2019. See Support Portal for alternative products.