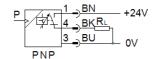

## **Data sheet**

| Feature                                 | Value                                                    |
|-----------------------------------------|----------------------------------------------------------|
| Authorisation                           | RCM Mark                                                 |
|                                         | c UL us - Recognized (OL)                                |
| CE mark (see declaration of conformity) | to EU directive for EMC                                  |
| Materials note                          | Free of copper and PTFE                                  |
|                                         | Conforms to RoHS                                         |
| Measured variable                       | Relative pressure                                        |
| Measurement method                      | Piezoresistive pressure sensor with display              |
| Pressure measuring range, initial value | 0 bar                                                    |
| Pressure measuring range, final value   | 10 bar                                                   |
| Operating medium                        | Compressed air in accordance with ISO8573-1:2010 [7:4:4] |
| Note on operating and pilot medium      | Lubricated operation possible                            |
| Medium temperature                      | 0 50 °C                                                  |
| Ambient temperature                     | 0 50 °C                                                  |
| Accuracy, FS                            | 2 %FS                                                    |
| Switch output                           | PNP                                                      |
| Switching function                      | Freely programmable                                      |
| Switching element function              | Switchable                                               |
| Switching point reproducibility         | 0.3 %                                                    |
| Max. output current                     | 150 mA                                                   |
| Short circuit strength                  | Pulsing                                                  |
| Operating voltage range DC              | 15 30 V                                                  |
| Polarity protected                      | for all electrical connections                           |
| Electrical connection                   | Plug                                                     |
|                                         | Round design                                             |
|                                         | to EN 60947-5-2                                          |
|                                         | M12x1                                                    |
|                                         | 3-pin                                                    |
| Mounting type                           | on service unit                                          |
| Assembly position                       | Any                                                      |
| Pneumatic connection                    | R1/8                                                     |
| Product weight                          | 95 g                                                     |
| Material housing                        | PA                                                       |
|                                         | POM-reinforced                                           |
| Type of display                         | illuminated LCD                                          |
| Operating status display                | LCD                                                      |
| Setting options                         | Teach-In                                                 |
| Protection against manipulation         | PIN-Code                                                 |
| Threshold value setting range           | 2 99.8 %                                                 |
| Hysteresis setting range                | 0 90 %                                                   |
| Protection class                        | IP65                                                     |
| Corrosion resistance classification CRC | 2 - Moderate corrosion stress                            |