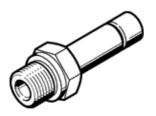

## Push-in fitting QS-F-G1/4-10H Part number: 533883

**FESTO** 

with push-in sleeve.

## **Data sheet**

| Feature                                       | Value                                                    |
|-----------------------------------------------|----------------------------------------------------------|
| Size                                          | Standard                                                 |
| Nominal size                                  | 8 mm                                                     |
| Type of seal on screw-in stud                 | Sealing ring                                             |
| Design structure                              | Push/pull principle                                      |
| Operating pressure complete temperature range | -0.95 16 bar                                             |
| Operating medium                              | Compressed air in accordance with ISO8573-1:2010 [7:-:-] |
| Note on operating and pilot medium            | Lubricated operation possible                            |
| Corrosion resistance classification CRC       | 3                                                        |
| Food safety                                   | to manufacturer's declaration                            |
| Ambient temperature                           | 0 150 °C                                                 |
| Authorisation                                 | Germanischer Lloyd                                       |
| Max. tightening torque                        | 15 Nm                                                    |
| Product weight                                | 20.7 g                                                   |
| Pneumatic connection, port 1                  | G1/4                                                     |
| Pneumatic connection, port 2                  | for tubing, 10mm outside diameter                        |
| Materials note                                | Conforms to RoHS                                         |
| Materials information, housing                | Brass                                                    |
|                                               | Chromium and nickel plated                               |
| Materials information for thread seal         | FPM                                                      |
| Materials information for tubing seal         | FPM                                                      |