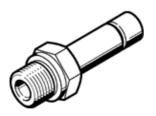

## Push-in fitting QS-F-G1/4-6H Part number: 533881

**FESTO** 

with push-in sleeve.