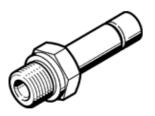

## Push-in fitting QS-F-G1/8-4H Part number: 533878

**FESTO** 

with push-in sleeve.