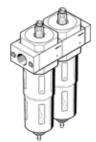

## **fine filter combination LFMBA-1/2-D-MAXI-DA** Part number: 532870 Classic - do not use for new projects

 $0.01\,\mu\text{m}$  filter cartridge, with metal bowl guard, with differential pressure indicator, manual condensate drain.

## **Data sheet**

| Feature                      | Value                                                    |
|------------------------------|----------------------------------------------------------|
| Size                         | Maxi                                                     |
| Series                       | D                                                        |
| Assembly position            | Vertical +/- 5°                                          |
| Grade of filtration          | 0.01 µm                                                  |
| Filter efficiency            | 99.9999 %                                                |
| Condensate drain             | manual rotary                                            |
| Design structure             | Fibre filter                                             |
| Max. condensate volume       | 80 ml                                                    |
| Bowl guard                   | Metal bowl guard                                         |
| Operating pressure           | 1 16 bar                                                 |
| Operating medium             | Compressed air in accordance with ISO8573-1:2010[6:8:4]  |
|                              | Inert gases                                              |
| PWIS conformity              | VDMA24364-B1/B2-L                                        |
| Air purity class at output   | Compressed air in accordance with ISO8573-1:2010 [1:7:2] |
|                              | Inert gases                                              |
| Medium temperature           | 1.5 60 °C                                                |
| Residual oil content         | 0.01 mg/m3                                               |
| Ambient temperature          | -10 60 °C                                                |
| Product weight               | 2,362 g                                                  |
| Mounting type                | Line installation                                        |
|                              | with accessories                                         |
| Pneumatic connection, port 1 | G1/2                                                     |
| Pneumatic connection, port 2 | G1/2                                                     |
| Materials note               | Conforms to RoHS                                         |
| Material filter              | Boron silicate fibre                                     |
| Material housing             | Zinc die-casting                                         |
| Material bowl                | PC                                                       |