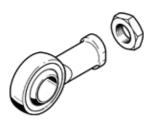

## rod eye SGS-1 1/2-12 Part number: 532701

Product to be discontinued

With hexagonal nut, for spherical swivelling cylinder mounting (piston rod side) as per DIN ISO 8139.

Type to be discontinued. Available until 2023. See Support Portal for alternative products.

## **Data sheet**

| Feature                                 | Value                    |
|-----------------------------------------|--------------------------|
| Size                                    | 1/2-12 UNF-2B            |
| Corrosion resistance classification CRC | 1 - Low corrosion stress |
| PWIS conformity                         | VDMA24364-B2-L           |
| Ambient temperature                     | -40 150 °C               |
| Product weight                          | 2,084 g                  |
| Materials note                          | Conforms to RoHS         |
| Material of outer ring                  | Brass                    |
| Material housing                        | steel, galvanized        |
| Material of inner ring                  | Steel                    |
| Material nut                            | steel, galvanized        |