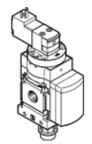

## On-off valve MS6N-EE-3/8-V230-Z Part number: 532120

**FESTO** 

Electrical, direction of flow: from right to left.