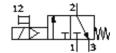

## On-off valve MS6N-EE-3/8-V230-Z Part number: 532120

**FESTO** 

Electrical, direction of flow: from right to left.

## **Data sheet**

| Feature                                 | Value                       |
|-----------------------------------------|-----------------------------|
| Exhaust-air function                    | not throttleable            |
| Type of actuation                       | electrical                  |
| Assembly position                       | Any                         |
| Manual override                         | detenting                   |
|                                         | Pushing                     |
| Design structure                        | Piston slide                |
| Type of reset                           | mechanical spring           |
| Type of piloting                        | direct                      |
| Pilot air supply                        | Internal                    |
| Flow direction                          | non reversible              |
| Valve function                          | 3/2 closed, single solenoid |
| Switching position indicator            | with accessories            |
| Operating pressure                      | 4 18 bar                    |
| b value                                 | 0.5                         |
| C value                                 | 22 l/sbar                   |
| Standard nominal flow rate              | 5,500 l/min                 |
| Characteristic coil data                | 230V AC                     |
| Operating medium                        | Compressed air              |
| Corrosion resistance classification CRC | 2                           |
| Medium temperature                      | -10 60 °C                   |
| Ambient temperature                     | -10 60 °C                   |
| Product weight                          | 740 g                       |
| Electrical connection                   | Plug                        |
|                                         | Cubic design                |
|                                         | Design C                    |
|                                         | to DIN 43650                |
| Mounting type                           | with accessories            |
|                                         | Optional                    |
|                                         | Line installation           |
| Pneumatic connection, port 1            | NPT3/8-18                   |
| Pneumatic connection, port 2            | NPT3/8-18                   |
| Pneumatic connection, port 3            | G1/2                        |
| Materials note                          | Free of copper and PTFE     |
| Materials information for seals         | NBR                         |
| Materials information, housing          | Aluminium die cast          |