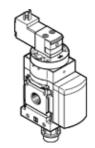

## On-off valve MS6N-EE-1/2-V230-Z Part number: 532119

**FESTO** 

Electrical, direction of flow: from right to left.