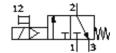

## On-off valve MS6N-EE-1/2-V230-Z Part number: 532119

**FESTO** 

Electrical, direction of flow: from right to left.

## **Data sheet**

| Feature                                 | Value                       |
|-----------------------------------------|-----------------------------|
| Exhaust-air function                    | not throttleable            |
| Type of actuation                       | electrical                  |
| Assembly position                       | Any                         |
| Manual override                         | detenting                   |
|                                         | Pushing                     |
| Design structure                        | Piston slide                |
| Type of reset                           | mechanical spring           |
| Type of piloting                        | direct                      |
| Pilot air supply                        | Internal                    |
| Flow direction                          | non reversible              |
| Valve function                          | 3/2 closed, single solenoid |
| Switching position indicator            | with accessories            |
| Operating pressure                      | 4 18 bar                    |
| b value                                 | 0.4                         |
| C value                                 | 29 l/sbar                   |
| Standard nominal flow rate              | 7,000 l/min                 |
| Characteristic coil data                | 230V AC                     |
| Operating medium                        | Compressed air              |
| Corrosion resistance classification CRC | 2                           |
| Medium temperature                      | -10 60 °C                   |
| Ambient temperature                     | -10 60 °C                   |
| Product weight                          | 740 g                       |
| Electrical connection                   | Plug                        |
|                                         | Cubic design                |
|                                         | Design C                    |
|                                         | to DIN 43650                |
| Mounting type                           | with accessories            |
|                                         | Optional                    |
|                                         | Line installation           |
| Pneumatic connection, port 1            | NPT1/2-14                   |
| Pneumatic connection, port 2            | NPT1/2-14                   |
| Pneumatic connection, port 3            | G1/2                        |
| Materials note                          | Free of copper and PTFE     |
| Materials information for seals         | NBR                         |
| Materials information, housing          | Aluminium die cast          |