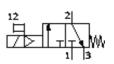

## On-off valve MS6N-EE-3/8-V110-Z Part number: 532114

Electrical, direction of flow: from right to left.

## **Data sheet**

| Feature                                 | Value                       |
|-----------------------------------------|-----------------------------|
| Exhaust-air function                    | not throttleable            |
| Type of actuation                       | electrical                  |
| Assembly position                       | Any                         |
| Manual override                         | detenting                   |
|                                         | Pushing                     |
| Design structure                        | Piston slide                |
| Type of reset                           | mechanical spring           |
| Type of piloting                        | direct                      |
| Pilot air supply                        | Internal                    |
| Flow direction                          | non reversible              |
| Valve function                          | 3/2 closed, single solenoid |
| Switching position indicator            | with accessories            |
| Operating pressure                      | 4 18 bar                    |
| b value                                 | 0.5                         |
| C value                                 | 22 l/sbar                   |
| Standard nominal flow rate              | 5,500 l/min                 |
| Characteristic coil data                | 110V AC                     |
| Operating medium                        | Compressed air              |
| Corrosion resistance classification CRC | 2                           |
| Medium temperature                      | -10 60 °C                   |
| Ambient temperature                     | -10 60 °C                   |
| Product weight                          | 740 g                       |
| Electrical connection                   | Plug                        |
|                                         | Cubic design                |
|                                         | Design C                    |
|                                         | to DIN 43650                |
| Mounting type                           | with accessories            |
|                                         | Optional                    |
|                                         | Line installation           |
| Pneumatic connection, port 1            | NPT3/8-18                   |
| Pneumatic connection, port 2            | NPT3/8-18                   |
| Pneumatic connection, port 3            | G1/2                        |
| Materials note                          | Free of copper and PTFE     |
| Materials information for seals         | NBR                         |
| Materials information, housing          | Aluminium die cast          |