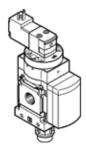

## On-off valve MS6N-EE-3/8-V110-Z Part number: 532114

Electrical, direction of flow: from right to left.