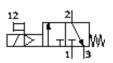

## On-off valve MS6N-EE-1/2-V110-Z Part number: 532113

Electrical, direction of flow: from right to left.

## **Data sheet**

| Feature                                 | Value                       |
|-----------------------------------------|-----------------------------|
| Exhaust-air function                    | not throttleable            |
| Type of actuation                       | electrical                  |
| Assembly position                       | Any                         |
| Manual override                         | detenting                   |
|                                         | Pushing                     |
| Design structure                        | Piston slide                |
| Type of reset                           | mechanical spring           |
| Type of piloting                        | direct                      |
| Pilot air supply                        | Internal                    |
| Flow direction                          | non reversible              |
| Valve function                          | 3/2 closed, single solenoid |
| Switching position indicator            | with accessories            |
| Operating pressure                      | 4 18 bar                    |
| b value                                 | 0.4                         |
| C value                                 | 29 l/sbar                   |
| Standard nominal flow rate              | 7,000 l/min                 |
| Characteristic coil data                | 110V AC                     |
| Operating medium                        | Compressed air              |
| Corrosion resistance classification CRC | 2                           |
| Medium temperature                      | -10 60 °C                   |
| Ambient temperature                     | -10 60 °C                   |
| Product weight                          | 740 g                       |
| Electrical connection                   | Plug                        |
|                                         | Cubic design                |
|                                         | Design C                    |
|                                         | to DIN 43650                |
| Mounting type                           | with accessories            |
|                                         | Optional                    |
|                                         | Line installation           |
| Pneumatic connection, port 1            | NPT1/2-14                   |
| Pneumatic connection, port 2            | NPT1/2-14                   |
| Pneumatic connection, port 3            | G1/2                        |
| Materials note                          | Free of copper and PTFE     |
| Materials information for seals         | NBR                         |
| Materials information, housing          | Aluminium die cast          |