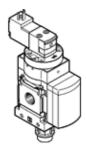

## On-off valve MS6N-EE-1/2-V110-Z Part number: 532113

Electrical, direction of flow: from right to left.