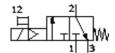

## On-off valve MS6N-EE-1/4-V110-Z Part number: 532112

**FESTO** 

Electrical, direction of flow: from right to left.

## **Data sheet**

| Feature                                 | Value                       |
|-----------------------------------------|-----------------------------|
| Exhaust-air function                    | not throttleable            |
| Type of actuation                       | electrical                  |
| Assembly position                       | Any                         |
| Manual override                         | detenting                   |
|                                         | Pushing                     |
| Design structure                        | Piston slide                |
| Type of reset                           | mechanical spring           |
| Type of piloting                        | direct                      |
| Pilot air supply                        | Internal                    |
| Flow direction                          | non reversible              |
| Valve function                          | 3/2 closed, single solenoid |
| Switching position indicator            | with accessories            |
| Operating pressure                      | 4 18 bar                    |
| b value                                 | 0.5                         |
| C value                                 | 11 l/sbar                   |
| Standard nominal flow rate              | 2,600 l/min                 |
| Characteristic coil data                | 110V AC                     |
| Operating medium                        | Compressed air              |
| Corrosion resistance classification CRC | 2                           |
| Medium temperature                      | -10 60 °C                   |
| Ambient temperature                     | -10 60 °C                   |
| Product weight                          | 740 g                       |
| Electrical connection                   | Plug                        |
|                                         | Cubic design                |
|                                         | Design C                    |
|                                         | to DIN 43650                |
| Mounting type                           | with accessories            |
|                                         | Optional                    |
|                                         | Line installation           |
| Pneumatic connection, port 1            | NPT1/4-18                   |
| Pneumatic connection, port 2            | NPT1/4-18                   |
| Pneumatic connection, port 3            | G1/2                        |
| Materials note                          | Free of copper and PTFE     |
| Materials information for seals         | NBR                         |
| Materials information, housing          | Aluminium die cast          |