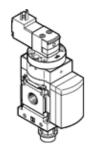

## On-off valve MS6N-EE-1/4-V110-Z Part number: 532112

**FESTO** 

Electrical, direction of flow: from right to left.