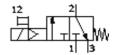

## On-off valve MS4N-EE-1/8-V230-Z Part number: 532090

**FESTO** 

Electrical, direction of flow: from right to left.

## **Data sheet**

| Feature                                 | Value                   |
|-----------------------------------------|-------------------------|
| Exhaust-air function                    | not throttleable        |
| Type of actuation                       | electrical              |
| Assembly position                       | Any                     |
| Manual override                         | detenting               |
|                                         | Pushing                 |
| Design structure                        | Piston slide            |
| Type of reset                           | mechanical spring       |
| Type of piloting                        | direct                  |
| Pilot air supply                        | Internal                |
| Flow direction                          | non reversible          |
| Valve function                          | 3/2                     |
|                                         | closed                  |
|                                         | monostable              |
| Switching position indicator            | with accessories        |
| Operating pressure                      | 4 14 bar                |
| b value                                 | 0.5                     |
| C value                                 | 4.5 l/sbar              |
| Standard nominal flow rate              | 1,000 l/min             |
| Characteristic coil data                | 230V AC                 |
| Operating medium                        | Compressed air          |
| Corrosion resistance classification CRC | 2                       |
| Medium temperature                      | -10 60 °C               |
| Ambient temperature                     | -10 60 °C               |
| Product weight                          | 273 g                   |
| Electrical connection                   | Plug                    |
|                                         | Cubic design            |
|                                         | Design C                |
|                                         | to DIN 43650            |
| Mounting type                           | with accessories        |
|                                         | Optional                |
|                                         | Line installation       |
| Pneumatic connection, port 1            | NPT1/8-27               |
| Pneumatic connection, port 2            | NPT1/8-27               |
| Pneumatic connection, port 3            | G1/4                    |
| Materials note                          | Free of copper and PTFE |
| Materials information for seals         | NBR                     |
| Materials information, housing          | Aluminium die cast      |