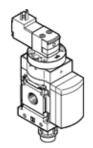

## On-off valve MS4N-EE-1/8-V230-Z Part number: 532090

**FESTO** 

Electrical, direction of flow: from right to left.