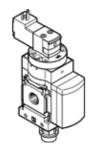

## On-off valve MS4N-EE-1/4-V230-Z Part number: 532089

**FESTO** 

Electrical, direction of flow: from right to left.