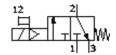

## On-off valve MS4N-EE-1/4-V230-Z Part number: 532089

**FESTO** 

Electrical, direction of flow: from right to left.

## **Data sheet**

| Feature                                 | Value                   |
|-----------------------------------------|-------------------------|
| Exhaust-air function                    | not throttleable        |
| Type of actuation                       | electrical              |
| Assembly position                       | Any                     |
| Manual override                         | detenting               |
|                                         | Pushing                 |
| Design structure                        | Piston slide            |
| Type of reset                           | mechanical spring       |
| Type of piloting                        | direct                  |
| Pilot air supply                        | Internal                |
| Flow direction                          | non reversible          |
| Valve function                          | 3/2                     |
|                                         | closed                  |
|                                         | monostable              |
| Switching position indicator            | with accessories        |
| Operating pressure                      | 4 14 bar                |
| b value                                 | 0.44                    |
| C value                                 | 9.5 l/sbar              |
| Standard nominal flow rate              | 2,000 l/min             |
| Characteristic coil data                | 230V AC                 |
| Operating medium                        | Compressed air          |
| Corrosion resistance classification CRC | 2                       |
| Medium temperature                      | -10 60 °C               |
| Ambient temperature                     | -10 60 °C               |
| Product weight                          | 273 g                   |
| Electrical connection                   | Plug                    |
|                                         | Cubic design            |
|                                         | Design C                |
|                                         | to DIN 43650            |
| Mounting type                           | with accessories        |
|                                         | Optional                |
|                                         | Line installation       |
| Pneumatic connection, port 1            | NPT1/4-18               |
| Pneumatic connection, port 2            | NPT1/4-18               |
| Pneumatic connection, port 3            | G1/4                    |
| Materials note                          | Free of copper and PTFE |
| Materials information for seals         | NBR                     |
| Materials information, housing          | Aluminium die cast      |