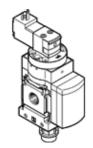

## On-off valve MS4N-EE-1/8-V110-Z Part number: 532086

**FESTO** 

Electrical, direction of flow: from right to left.