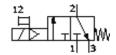

## On-off valve MS4N-EE-1/8-V110-Z Part number: 532086

**FESTO** 

Electrical, direction of flow: from right to left.

## **Data sheet**

| Feature                                 | Value                   |
|-----------------------------------------|-------------------------|
| Exhaust-air function                    | not throttleable        |
| Type of actuation                       | electrical              |
| Assembly position                       | Any                     |
| Manual override                         | detenting               |
|                                         | Pushing                 |
| Design structure                        | Piston slide            |
| Type of reset                           | mechanical spring       |
| Type of piloting                        | direct                  |
| Pilot air supply                        | Internal                |
| Flow direction                          | non reversible          |
| Valve function                          | 3/2                     |
|                                         | closed                  |
|                                         | monostable              |
| Switching position indicator            | with accessories        |
| Operating pressure                      | 4 14 bar                |
| b value                                 | 0.5                     |
| C value                                 | 4.5 l/sbar              |
| Standard nominal flow rate              | 1,000 l/min             |
| Characteristic coil data                | 110V AC                 |
| Operating medium                        | Compressed air          |
| Corrosion resistance classification CRC | 2                       |
| Medium temperature                      | -10 60 °C               |
| Ambient temperature                     | -10 60 °C               |
| Product weight                          | 273 g                   |
| Electrical connection                   | Plug                    |
|                                         | Cubic design            |
|                                         | Design C                |
|                                         | to DIN 43650            |
| Mounting type                           | with accessories        |
|                                         | Optional                |
|                                         | Line installation       |
| Pneumatic connection, port 1            | NPT1/8-27               |
| Pneumatic connection, port 2            | NPT1/8-27               |
| Pneumatic connection, port 3            | G1/4                    |
| Materials note                          | Free of copper and PTFE |
| Materials information for seals         | NBR                     |
| Materials information, housing          | Aluminium die cast      |