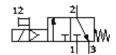

## On-off valve MS4N-EE-1/4-V110-Z Part number: 532085

**FESTO** 

Electrical, direction of flow: from right to left.

## **Data sheet**

| Feature                                 | Value                   |
|-----------------------------------------|-------------------------|
| Exhaust-air function                    | not throttleable        |
| Type of actuation                       | electrical              |
| Assembly position                       | Any                     |
| Manual override                         | detenting               |
|                                         | Pushing                 |
| Design structure                        | Piston slide            |
| Type of reset                           | mechanical spring       |
| Type of piloting                        | direct                  |
| Pilot air supply                        | Internal                |
| Flow direction                          | non reversible          |
| Valve function                          | 3/2                     |
|                                         | closed                  |
|                                         | monostable              |
| Switching position indicator            | with accessories        |
| Operating pressure                      | 4 14 bar                |
| b value                                 | 0.44                    |
| C value                                 | 9.5 l/sbar              |
| Standard nominal flow rate              | 2,000 l/min             |
| Characteristic coil data                | 110V AC                 |
| Operating medium                        | Compressed air          |
| Corrosion resistance classification CRC | 2                       |
| Medium temperature                      | -10 60 °C               |
| Ambient temperature                     | -10 60 °C               |
| Product weight                          | 273 g                   |
| Electrical connection                   | Plug                    |
|                                         | Cubic design            |
|                                         | Design C                |
|                                         | to DIN 43650            |
| Mounting type                           | with accessories        |
|                                         | Optional                |
|                                         | Line installation       |
| Pneumatic connection, port 1            | NPT1/4-18               |
| Pneumatic connection, port 2            | NPT1/4-18               |
| Pneumatic connection, port 3            | G1/4                    |
| Materials note                          | Free of copper and PTFE |
| Materials information for seals         | NBR                     |
| Materials information, housing          | Aluminium die cast      |