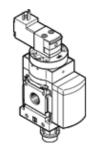

## On-off valve MS4N-EE-1/4-V110-Z Part number: 532085

**FESTO** 

Electrical, direction of flow: from right to left.