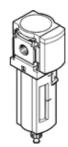

## **Activated carbon filter** MS6N-LFX-3/8-R-Z Part number: 531925

**FESTO** 

Plastic bowl with plastic bowl guard, direction of flow: from right to left.