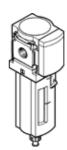

## **Activated carbon filter** MS6N-LFX-1/2-R-Z Part number: 531924

**FESTO** 

Plastic bowl with plastic bowl guard, direction of flow: from right to left.