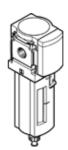

## Activated carbon filter MS4N-LFX-1/4-R-Z Part number: 531765

**FESTO** 

Plastic bowl with plastic bowl guard, direction of flow: from right to left.