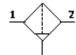

## Activated carbon filter MS4N-LFX-1/4-R-Z Part number: 531765

**FESTO** 

Plastic bowl with plastic bowl guard, direction of flow: from right to left.