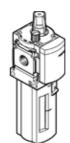

## Lubricator MS4N-LOE-1/8-R-Z Part number: 531705

Plastic bowl with plastic bowl guard, direction of flow: from right to left.

## **Data sheet**

| Feature                                   | Value                                 |
|-------------------------------------------|---------------------------------------|
| Size                                      | 4                                     |
| Series                                    | MS                                    |
| Assembly position                         | Vertical +/- 5°                       |
| Design structure                          | proportional standard mist lubricator |
| Max. oil capacity                         | 30 ml                                 |
| Bowl guard                                | Plastic guard                         |
| Inlet pressure 1                          | 1 12 bar                              |
| Minimum flow rate for lubricator function | 40 l/min                              |
| Standard nominal flow rate                | 1,100 l/min                           |
| Operating medium                          | Compressed air                        |
| Corrosion resistance classification CRC   | 2                                     |
| Storage temperature                       | -10 60 °C                             |
| Medium temperature                        | -10 60 °C                             |
| Oil viscosity                             | ISO VG 32                             |
| Ambient temperature                       | -10 60 °C                             |
| Product weight                            | 194 g                                 |
| Mounting type                             | with accessories                      |
|                                           | Optional                              |
|                                           | Line installation                     |
| Pneumatic connection, port 1              | NPT1/8-27                             |
| Pneumatic connection, port 2              | NPT1/8-27                             |
| Materials information, housing            | Aluminium die cast                    |
| Materials information for bowl            | PC                                    |