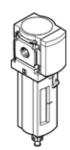

## Filter MS6N-LF-1/2-ERM-Z Part number: 531523

**FESTO** 

 $40~\mu m$  filter, plastic bowl with plastic bowl guard, manual condensate drain, direction of flow: from right to left.

## **Data sheet**

| Feature                                 | Value                                      |
|-----------------------------------------|--------------------------------------------|
| Size                                    | 6                                          |
| Series                                  | MS                                         |
| Assembly position                       | Vertical +/- 5°                            |
| Grade of filtration                     | 40 μm                                      |
| Condensate drain                        | manual rotary                              |
| Design structure                        | Sintered filter with centrifugal separator |
| Max. condensate volume                  | 38 cm3                                     |
| Bowl guard                              | Plastic guard                              |
| Inlet pressure 1                        | 0 20 bar                                   |
| Standard nominal flow rate              | 4,100 l/min                                |
| Operating medium                        | Compressed air                             |
| Corrosion resistance classification CRC | 2                                          |
| Storage temperature                     | -10 60 °C                                  |
| Air purity class at output              | 5:7:- per DIN ISO 8573-1                   |
| Medium temperature                      | -10 60 °C                                  |
| Ambient temperature                     | -10 60 °C                                  |
| Product weight                          | 600 g                                      |
| Mounting type                           | with accessories                           |
|                                         | Optional                                   |
|                                         | Line installation                          |
| Pneumatic connection, port 1            | NPT1/2-14                                  |
| Pneumatic connection, port 2            | NPT1/2-14                                  |
| Materials note                          | Free of copper and PTFE                    |
| Materials information for seals         | NBR                                        |
| Materials information for filter        | PE                                         |
| Materials information, housing          | Aluminium die cast                         |
| Materials information for bowl          | PC                                         |