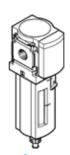

## Filter MS6N-LF-1/4-ERM-Z Part number: 531522

**FESTO** 

 $40~\mu m$  filter, plastic bowl with plastic bowl guard, manual condensate drain, direction of flow: from right to left.