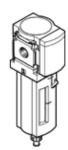

## Filter MS4N-LF-1/8-ERM-Z Part number: 531488

**FESTO** 

 $40~\mu m$  filter, plastic bowl with plastic bowl guard, manual condensate drain, direction of flow: from right to left.