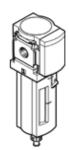

## Filter MS4N-LF-1/4-ERM-Z Part number: 531487

**FESTO** 

 $40~\mu m$  filter, plastic bowl with plastic bowl guard, manual condensate drain, direction of flow: from right to left.