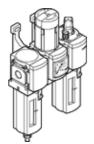

## Service unit combination **MSB6-1/2:H8N3M2-WP** Part number: 530216

Consisting of filter, pressure regulator, lubricator and wall mounting plate. 12 bar maximum output pressure, 40 µm filter, with pressure gauge, metal bowl, manual condensate drain, direction of flow: from left to right.