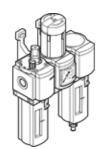

## Service unit combination MSB6-1/2:H2N2M1-WP-Z Part number: 530213

**FESTO** 

Consisting of filter, pressure regulator, lubricator and wall mounting plate. 7 bar maximum output pressure, 40  $\mu m$  filter, with pressure gauge, plastic bowl with plastic bowl guard, manual condensate drain, direction of flow: from right to left.

## **Data sheet**

| Feature                                 | Value                            |
|-----------------------------------------|----------------------------------|
| Size                                    | 6                                |
| Series                                  | MS                               |
| Actuator lock                           | Rotary knob with integrated lock |
| Assembly position                       | Vertical +/- 5°                  |
| Grade of filtration                     | 40 μm                            |
| Condensate drain                        | manual rotary                    |
| Design structure                        | Pressure regulator with gauge    |
|                                         | Standard filter                  |
|                                         | Standard oil-mist lubricator     |
| Bowl guard                              | Plastic guard                    |
| Pressure gauge                          | with pressure gauge              |
| Pressure control range                  | 1 7 bar                          |
| Inlet pressure 1                        | 1.5 18 bar                       |
| Standard nominal flow rate              | 4,700 l/min                      |
| Operating medium                        | Compressed air                   |
| Corrosion resistance classification CRC | 2                                |
| Product weight                          | 2,000 g                          |
| Mounting type                           | with accessories                 |
| Pneumatic connection, port 1            | G1/2                             |
| Pneumatic connection, port 2            | G1/2                             |