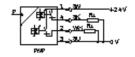

## **Data sheet**

| Feature                                   | Value                                                   |
|-------------------------------------------|---------------------------------------------------------|
| Pressure measuring range, final value     | 10 bar                                                  |
| Switching element function                | Switchable                                              |
| Type of display                           | illuminated LCD                                         |
| Electrical connection                     | 4-pin                                                   |
|                                           | M8x1                                                    |
|                                           | Plug                                                    |
|                                           | to EN 60947-5-2                                         |
|                                           | Round design                                            |
| Protection class                          | IP65                                                    |
| Pneumatic connection                      | R1/8                                                    |
| Assembly position                         | Any                                                     |
| Short circuit strength                    | Pulsing                                                 |
| Measured variable                         | Relative pressure                                       |
| Measurement method                        | Piezoresistive pressure sensor with display             |
| Switching function                        | Freely programmable                                     |
| Polarity protected                        | for all electrical connections                          |
| Threshold value setting range             | 2 99.8 %                                                |
| Hysteresis setting range                  | 0 90 %                                                  |
| Setting options                           | Teach-In                                                |
| Operating status display                  | LCD                                                     |
| Operating voltage range DC                | 15 30 V                                                 |
| Max. output current                       | 150 mA                                                  |
| Switch output                             | 2xPNP                                                   |
| Operating medium                          | Filtered, unlubricated compressed air, 40 µm filtration |
|                                           | Filtered, lubricated compressed air, 40 µm filtration   |
| CE symbol (see declaration of conformity) | according to EU-EMV guideline                           |
| Corrosion resistance classification CRC   | 2                                                       |
| Medium temperature                        | 0 50 ℃                                                  |
| Ambient temperature                       | 0 50 °C                                                 |
| Authorisation                             | c UL us - Recognized (OL)                               |
|                                           | C-Tick                                                  |
| Product weight                            | 95 g                                                    |
| Pressure measuring range, initial value   | 0 bar                                                   |
| Accuracy, FS                              | 2 %                                                     |
| Switching point reproducibility           | 0.3 %                                                   |
| Protection against manipulation           | PIN-Code                                                |
| Mounting type                             | on service unit                                         |
| Materials note                            | Free of copper and PTFE                                 |
| Materials information, housing            | PA                                                      |
|                                           | POM-reinforced                                          |