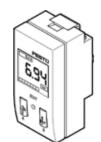

## **Pressure sensor SDE1-D10-G2-R18-L-P2-M8** Part number: 529971

With M8 plug version.

**FESTO** 