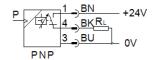

## pressure sensor SDE1-D10-G2-R14-L-P1-M8

Part number: 529967 Product to be discontinued

With M8 plug version.

Type to be discontinued. Available until 2019. See Support Portal for alternative products.