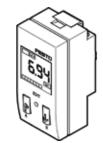

## pressure sensor SDE1-D10-G2-R14-C-PU-M8

Part number: 529957 Product to be discontinued

With M8 plug version. Type to be discontinued. Available until 2019. See Support Portal for alternative products.

## **Data sheet**

| Feature                                 | Value                                                    |
|-----------------------------------------|----------------------------------------------------------|
| Authorisation                           | RCM Mark                                                 |
|                                         | c UL us - Recognized (OL)                                |
| CE mark (see declaration of conformity) | to EU directive for EMC                                  |
| Materials note                          | Free of copper and PTFE                                  |
|                                         | Conforms to RoHS                                         |
| Measured variable                       | Relative pressure                                        |
| Measurement method                      | Piezoresistive pressure sensor with display              |
| Pressure measuring range, initial value | 0 bar                                                    |
| Pressure measuring range, final value   | 10 bar                                                   |
| Operating medium                        | Compressed air in accordance with ISO8573-1:2010 [7:4:4] |
| Note on operating and pilot medium      | Lubricated operation possible                            |
| Medium temperature                      | 0 50 °C                                                  |
| Ambient temperature                     | 0 50 °C                                                  |
| Accuracy, FS                            | 2 %FS                                                    |
| Switch output                           | PNP                                                      |
| Switching function                      | Freely programmable                                      |
| Switching element function              | Switchable                                               |
| Switching point reproducibility         | 0.3 %                                                    |
| Max. output current                     | 150 mA                                                   |
| Analogue output                         | 0 - 10 V                                                 |
| Short circuit strength                  | Pulsing                                                  |
| Operating voltage range DC              | 15 30 V                                                  |
| Polarity protected                      | for all electrical connections                           |
| Electrical connection                   | Plug                                                     |
|                                         | Round design                                             |
|                                         | to EN 60947-5-2                                          |
|                                         | M8x1                                                     |
|                                         | 4-pin                                                    |
| Mounting type                           | on service unit                                          |
| Assembly position                       | Any                                                      |
| Pneumatic connection                    | R1/4                                                     |
| Product weight                          | 95 g                                                     |
| Material housing                        | PA                                                       |
|                                         | POM-reinforced                                           |
| Type of display                         | Backlit LCD                                              |
| Operating status display                | LCD                                                      |
| Setting options                         | Teach-In                                                 |
| Protection against manipulation         | PIN-Code                                                 |
| Threshold value setting range           | 2 99.8 %                                                 |
| Hysteresis setting range                | 0 90 %                                                   |
| Protection class                        | IP65                                                     |
| Corrosion resistance classification CRC | 2 - Moderate corrosion stress                            |