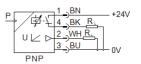

## **Data sheet**

| Feature                                 | Value                                                    |
|-----------------------------------------|----------------------------------------------------------|
| Authorisation                           | RCM Mark                                                 |
|                                         | c UL us - Recognized (OL)                                |
| CE mark (see declaration of conformity) | to EU directive for EMC                                  |
| Materials note                          | Free of copper and PTFE                                  |
|                                         | Conforms to RoHS                                         |
| Measured variable                       | Relative pressure                                        |
| Measurement method                      | Piezoresistive pressure sensor with display              |
| Pressure measuring range, initial value | 0 bar                                                    |
| Pressure measuring range, final value   | 10 bar                                                   |
| Operating medium                        | Compressed air in accordance with ISO8573-1:2010 [7:4:4] |
| Note on operating and pilot medium      | Lubricated operation possible                            |
| Medium temperature                      | 0 50 °C                                                  |
| Ambient temperature                     | 0 50 °C                                                  |
| Accuracy, FS                            | 2 %FS                                                    |
| Switch output                           | PNP                                                      |
| Switching function                      | Freely programmable                                      |
| Switching element function              | Switchable                                               |
| Switching point reproducibility         | 0.3 %                                                    |
| Max. output current                     | 150 mA                                                   |
| Analogue output                         | 0 - 10 V                                                 |
| Short circuit strength                  | Pulsing                                                  |
| Operating voltage range DC              | 15 30 V                                                  |
| Polarity protected                      | for all electrical connections                           |
| Electrical connection                   | Plug                                                     |
|                                         | Round design                                             |
|                                         | to EN 60947-5-2                                          |
|                                         | M8x1                                                     |
|                                         | 4-pin                                                    |
| Mounting type                           | on service unit                                          |
| Assembly position                       | Any                                                      |
| Pneumatic connection                    | R1/4                                                     |
| Product weight                          | 95 g                                                     |
| Material housing                        | PA                                                       |
|                                         | POM-reinforced                                           |
| Type of display                         | Backlit LCD                                              |
| Operating status display                | LCD                                                      |
| Setting options                         | Teach-In                                                 |
| Protection against manipulation         | PIN-Code                                                 |
| Threshold value setting range           | 2 99.8 %                                                 |
| Hysteresis setting range                | 0 90 %                                                   |
| Protection class                        | IP65                                                     |
| Corrosion resistance classification CRC | 2 - Moderate corrosion stress                            |