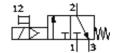

## On-off valve MS6-EE-3/8-V110-Z Part number: 529836

**FESTO** 

Electrical, direction of flow: from right to left.

## **Data sheet**

| Feature                                 | Value                       |
|-----------------------------------------|-----------------------------|
| Exhaust-air function                    | not throttleable            |
| Type of actuation                       | electrical                  |
| Assembly position                       | Any                         |
| Manual override                         | detenting                   |
|                                         | Pushing                     |
| Design structure                        | Piston slide                |
| Type of reset                           | mechanical spring           |
| Type of piloting                        | direct                      |
| Pilot air supply                        | Internal                    |
| Flow direction                          | non reversible              |
| Valve function                          | 3/2 closed, single solenoid |
| Switching position indicator            | with accessories            |
| Operating pressure                      | 4 18 bar                    |
| b value                                 | 0.5                         |
| C value                                 | 22 l/sbar                   |
| Standard nominal flow rate              | 5,500 l/min                 |
| Characteristic coil data                | 110V AC                     |
| Operating medium                        | Compressed air              |
| Corrosion resistance classification CRC | 2                           |
| Medium temperature                      | -10 60 °C                   |
| Ambient temperature                     | -10 60 °C                   |
| Product weight                          | 740 g                       |
| Electrical connection                   | Plug                        |
|                                         | Cubic design                |
|                                         | Design C                    |
|                                         | to DIN 43650                |
| Mounting type                           | with accessories            |
|                                         | Optional                    |
|                                         | Line installation           |
| Pneumatic connection, port 1            | G3/8                        |
| Pneumatic connection, port 2            | G3/8                        |
| Pneumatic connection, port 3            | G1/2                        |
| Materials note                          | Free of copper and PTFE     |
| Materials information for seals         | NBR                         |
| Materials information, housing          | Aluminium die cast          |