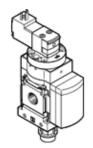

## On-off valve MS6-EE-3/8-V110-Z Part number: 529836

**FESTO** 

Electrical, direction of flow: from right to left.