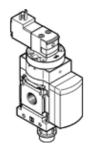

## On-off valve MS6-EE-1/4-V230-Z Part number: 529832

**FESTO** 

Electrical, direction of flow: from right to left.