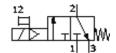

## On-off valve MS6-EE-1/4-V230-Z Part number: 529832

**FESTO** 

Electrical, direction of flow: from right to left.

## **Data sheet**

| Feature                                 | Value                       |
|-----------------------------------------|-----------------------------|
| Exhaust-air function                    | not throttleable            |
| Type of actuation                       | electrical                  |
| Assembly position                       | Any                         |
| Manual override                         | detenting                   |
|                                         | Pushing                     |
| Design structure                        | Piston slide                |
| Type of reset                           | mechanical spring           |
| Type of piloting                        | direct                      |
| Pilot air supply                        | Internal                    |
| Flow direction                          | non reversible              |
| Valve function                          | 3/2 closed, single solenoid |
| Switching position indicator            | with accessories            |
| Operating pressure                      | 4 18 bar                    |
| b value                                 | 0.5                         |
| C value                                 | 11 l/sbar                   |
| Standard nominal flow rate              | 2,600 l/min                 |
| Characteristic coil data                | 230V AC                     |
| Operating medium                        | Compressed air              |
| Corrosion resistance classification CRC | 2                           |
| Medium temperature                      | -10 60 °C                   |
| Ambient temperature                     | -10 60 °C                   |
| Product weight                          | 740 g                       |
| Electrical connection                   | Plug                        |
|                                         | Cubic design                |
|                                         | Design C                    |
|                                         | to DIN 43650                |
| Mounting type                           | with accessories            |
|                                         | Optional                    |
|                                         | Line installation           |
| Pneumatic connection, port 1            | G1/4                        |
| Pneumatic connection, port 2            | G1/4                        |
| Pneumatic connection, port 3            | G1/2                        |
| Materials note                          | Free of copper and PTFE     |
| Materials information for seals         | NBR                         |
| Materials information, housing          | Aluminium die cast          |