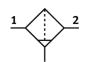

## Activated carbon filter MS6-LFX-3/8-U Part number: 529689

Metal bowl, direction of flow: from left to right.