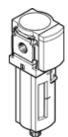

## Activated carbon filter MS6-LFX-1/4-U-Z Part number: 529686

Metal bowl, direction of flow: from right to left.