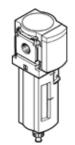

## Filter MS6-LF-3/8-CUV Part number: 529645

 $5\ \mu m$  filter, metal bowl guard, fully automatic condensate drain, flow direction from left to right.

## **Data sheet**

| Feature                                 | Value                                                    |
|-----------------------------------------|----------------------------------------------------------|
| Size                                    | 6                                                        |
| Series                                  | MS                                                       |
| Assembly position                       | Vertical +/- 5°                                          |
| Grade of filtration                     | 5 µm                                                     |
| Condensate drain                        | fully automatic                                          |
| Design structure                        | Sintered filter with centrifugal separator               |
| Max. condensate volume                  | 38 cm3                                                   |
| Bowl guard                              | integrated as metal shell                                |
| Operating pressure                      | 2 12 bar                                                 |
| Standard nominal flow rate              | 3,000 l/min                                              |
| Operating medium                        | Compressed air to ISO 8573-1:2010 [7:9:-]                |
|                                         | Inert gases                                              |
| Corrosion resistance classification CRC | 2                                                        |
| Storage temperature                     | -10 60 °C                                                |
| Air purity class at output              | Compressed air in accordance with ISO8573-1:2010 [6:8:4] |
| Medium temperature                      | 5 60 °C                                                  |
| Ambient temperature                     | 5 60 °C                                                  |
| Product weight                          | 820 g                                                    |
| Mounting type                           | Optional                                                 |
|                                         | Line installation                                        |
|                                         | with accessories                                         |
| Pneumatic connection, port 1            | G3/8                                                     |
| Pneumatic connection, port 2            | G3/8                                                     |
| Materials note                          | Free of copper and PTFE                                  |
|                                         | Conforms to RoHS                                         |
| Materials information for seals         | NBR                                                      |
| Materials information for filter        | PE                                                       |
| Materials information, housing          | Aluminium die cast                                       |
| Materials information for bowl          | Wrought Aluminium alloy                                  |