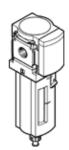

## Filter MS6-LF-1/2-EUV-Z Part number: 529622

 $40\ \mu m$  filter, metal bowl guard, fully automatic condensate drain, flow direction from right to left.