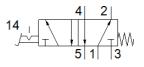

## **Data sheet**

| Feature                      | Value                                                    |
|------------------------------|----------------------------------------------------------|
| Valve function               | 5/2 bistable                                             |
| Type of actuation            | manual                                                   |
| Standard nominal flow rate   | 550 l/min                                                |
| Operating pressure           | -0.95 10 bar                                             |
| Design structure             | Poppet seat                                              |
| Type of reset                | mechanical spring                                        |
| Nominal size                 | 7 mm                                                     |
| Assembly position            | Any                                                      |
| Type of piloting             | direct                                                   |
| Flow direction               | non reversible                                           |
| Operating medium             | Compressed air in accordance with ISO8573-1:2010 [7:4:4] |
| PWIS conformity              | VDMA24364-B1/B2-L                                        |
| Ambient temperature          | -10 60 °C                                                |
| Actuating force              | 67.5 N                                                   |
| Product weight               | 725 g                                                    |
| Mounting type                | with through hole                                        |
| Pneumatic connection, port 1 | G1/4                                                     |
| Pneumatic connection, port 2 | G1/4                                                     |
| Pneumatic connection, port 3 | G1/4                                                     |
| Material seals               | NBR                                                      |
| Material housing             | Aluminium die cast                                       |