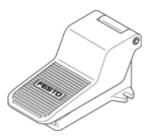

## foot valve with detent FPB-5-1/4 Part number: 526985

detenting This type is suitable for vacuum.