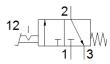

## **Data sheet**

| Feature                      | Value                                                    |
|------------------------------|----------------------------------------------------------|
| Valve function               | 3/2 bistable                                             |
| Type of actuation            | manual                                                   |
| Standard nominal flow rate   | 550 l/min                                                |
| Operating pressure           | -0.95 10 bar                                             |
| Design structure             | Poppet seat                                              |
| Type of reset                | mechanical spring                                        |
| Nominal size                 | 7 mm                                                     |
| Assembly position            | Any                                                      |
| Type of piloting             | direct                                                   |
| Flow direction               | non reversible                                           |
| Operating medium             | Compressed air in accordance with ISO8573-1:2010 [7:4:4] |
| PWIS conformity              | VDMA24364-B1/B2-L                                        |
| Ambient temperature          | -10 60 °C                                                |
| Actuating force              | 31.5 N                                                   |
| Product weight               | 610 g                                                    |
| Mounting type                | with through hole                                        |
| Pneumatic connection, port 1 | G1/4                                                     |
| Pneumatic connection, port 2 | G1/4                                                     |
| Pneumatic connection, port 3 | G1/4                                                     |
| Material seals               | NBR                                                      |
| Material housing             | Aluminium die cast                                       |