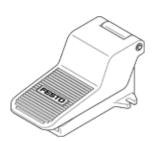

## foot valve with detent FPB-3-1/4 Part number: 526984

Part number: 526984

detenting

This type is suitable for vacuum.

**FESTO** 