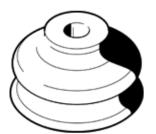

## vacuum suction cup ESV-40-BT Part number: 526006

ESV-4U-BI
Part number: 526006

Wearing part, easily replaceable

## **Data sheet**

| Feature                                       | Value                                            |
|-----------------------------------------------|--------------------------------------------------|
| Height compensator for suction-cup holder     | 9 mm                                             |
| Min. workpiece radius                         | 35 mm                                            |
| suction cup diameter                          | 40 mm                                            |
| suction cup volume                            | 9.8 cm3                                          |
| Assembly position                             | Any                                              |
| Design structure                              | Bellows                                          |
| Suction cup shape                             | Round, bellows 1.5 conv                          |
| Operating pressure                            | -0.95 0 bar                                      |
| Nominal operating pressure                    | -0.7 bar                                         |
| Operating medium                              | Atmospheric air based on ISO 8573-1:2010 [7:-:-] |
| PWIS conformity                               | VDMA24364-A1-L                                   |
| Ambient temperature                           | -10 80 °C                                        |
| Breakaway force at 70% vacuum                 | 59 N                                             |
| Retention force at nominal operating pressure | 59 N                                             |
| Lateral force at nominal operating pressure   | 22 N                                             |
| Product weight                                | 10.5 g                                           |
| Mounting type                                 | Via vacuum port                                  |
| Colour                                        | red/brown                                        |
| Shore hardness                                | 72 +/- 5                                         |
| Materials note                                | Conforms to RoHS                                 |
| Material suction cup                          | Vulkollan®                                       |