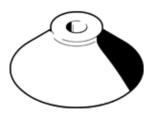

## vacuum suction cup ESV-50-GT Part number: 526002

Wearing part, easily replaceable

## Data sheet

| Feature                                       | Value                                            |
|-----------------------------------------------|--------------------------------------------------|
| Height compensator for suction-cup holder     | 8 mm                                             |
| Min. workpiece radius                         | 40 mm                                            |
| suction cup diameter                          | 50 mm                                            |
| suction cup volume                            | 11.2 cm3                                         |
| Assembly position                             | Any                                              |
| Design structure                              | round, bell-shaped                               |
| Suction cup shape                             | Round deep                                       |
| Operating pressure                            | -0.95 0 bar                                      |
| Nominal operating pressure                    | -0.7 bar                                         |
| Operating medium                              | Atmospheric air based on ISO 8573-1:2010 [7:-:-] |
| PWIS conformity                               | VDMA24364-A1-L                                   |
| Ambient temperature                           | -10 80 °C                                        |
| Breakaway force at 70% vacuum                 | 97 N                                             |
| Retention force at nominal operating pressure | 97 N                                             |
| Lateral force at nominal operating pressure   | 30 N                                             |
| Product weight                                | 9.2 g                                            |
| Mounting type                                 | Via vacuum port                                  |
| Colour                                        | red/brown                                        |
| Shore hardness                                | 72 +/- 5                                         |
| Materials note                                | Conforms to RoHS                                 |
| Material suction cup                          | Vulkollan®                                       |