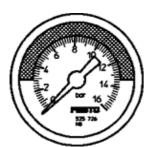

## pressure gauge MA-50-16-R1/4-E-RG Part number: 525729

**FESTO** 

With display unit in bar, adjustable red/green range.

## **Data sheet**

| Feature                            | Value                       |
|------------------------------------|-----------------------------|
| Indicating range [bar]             | 0 16 bar                    |
| Conforms to standard               | EN 837-1                    |
| Nominal size of pressure gauge     | 50                          |
| Design structure                   | Bourdon-tube pressure gauge |
| Mounting type                      | Line installation           |
| Operating medium                   | Inert gases                 |
|                                    | Neutral fluids              |
| Operating pressure MPa             | 0 1.6 MPa                   |
| Operating pressure                 | 0 16 bar                    |
|                                    | 0 232 psi                   |
| Alternating load factor            | 0.66                        |
| Measurement accuracy class         | 2,5                         |
| Protection class                   | IP43                        |
| Medium temperature                 | -20 60 °C                   |
| Ambient temperature                | -20 60 °C                   |
| PWIS conformity                    | VDMA24364-B1/B2-L           |
| Materials note                     | Conforms to RoHS            |
| Position of connection             | Rear side central           |
| Pneumatic connection               | R1/4                        |
| Materials in contact with media    | Brass                       |
| Material of threaded plug          | Brass                       |
| Material housing                   | ABS                         |
| Material screen                    | PMMA                        |
| Housing colour                     | Black                       |
| Product weight                     | 75 g                        |
| Note on operating and pilot medium | No acetylene                |
|                                    | No oxygen                   |