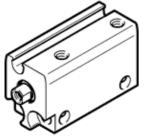

## **compact cylinder ADN-S-6-10-I-A** Part number: 5173733

## **Data sheet**

| Feature                                                  | Value                                                            |
|----------------------------------------------------------|------------------------------------------------------------------|
| Stroke                                                   | 10 mm                                                            |
| Piston diameter                                          | 6 mm                                                             |
| Cushioning                                               | No cushioning                                                    |
| Assembly position                                        | Any                                                              |
| Mode of operation                                        | double-acting                                                    |
| Piston-rod end                                           | Female thread                                                    |
| Design structure                                         | Piston                                                           |
|                                                          | Piston rod                                                       |
| Position detection                                       | For proximity sensor                                             |
| Variants                                                 | Single-ended piston rod                                          |
| Operating pressure MPa                                   | 0.2 0.8 MPa                                                      |
| Operating pressure                                       | 2 8 bar                                                          |
| Operating medium                                         | Compressed air in accordance with ISO8573-1:2010 [7:4:4]         |
| Note on operating and pilot medium                       | Lubricated operation possible (subsequently required for further |
|                                                          | operation)                                                       |
| Corrosion resistance classification CRC                  | 1 - Low corrosion stress                                         |
| PWIS conformity                                          | VDMA24364-B2-L                                                   |
| Ambient temperature                                      | -10 60 °C                                                        |
| Impact energy in end positions                           | 0.006 J                                                          |
| Theoretical force at 0.6 MPa (6 bar, 87 psi), retracting | 9.4 N                                                            |
| Theoretical force at 0.6 MPa (6 bar, 87 psi), advance    | 17 N                                                             |
| Moving mass                                              | 2.4 g                                                            |
| Product weight                                           | 15 g                                                             |
| Mounting type                                            | with through hole                                                |
| Pneumatic connection                                     | M3                                                               |
| Materials note                                           | Conforms to RoHS                                                 |
| Material cover                                           | Wrought Aluminium alloy                                          |
| Material of dynamic seals                                | NBR                                                              |
|                                                          | TPE-U(PU)                                                        |
| Material housing                                         | Wrought Aluminium alloy                                          |
|                                                          | Anodised                                                         |
| Material piston rod                                      | High alloy steel, non-corrosive                                  |