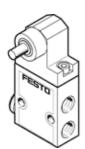

## swivel lever valve RW/0-3-1/8 Part number: 4937

Depending on the choice of connection, normally-open or normallyclosed function.

This type is suitable for vacuum.