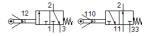

## **Data sheet**

| Feature                            | Value                                                                       |
|------------------------------------|-----------------------------------------------------------------------------|
| Valve function                     | 3/2 open/closed, monostable                                                 |
| Type of actuation                  | mechanical                                                                  |
| Standard nominal flow rate         | 140 l/min                                                                   |
| Operating pressure                 | -0.95 8 bar                                                                 |
| Design structure                   | Piston seat                                                                 |
| Nominal size                       | 3.5 mm                                                                      |
| Type of piloting                   | direct                                                                      |
| Operating medium                   | Compressed air in accordance with ISO8573-1:2010 [-:-:-]                    |
| Note on operating and pilot medium | Lubricated operation possible (subsequently required for further operation) |
| PWIS conformity                    | VDMA24364-B1/B2-L                                                           |
| Ambient temperature                | -10 60 °C                                                                   |
| Actuating force                    | 28 N                                                                        |
| Product weight                     | 150 g                                                                       |
| Mounting type                      | with through hole                                                           |
| Pneumatic connection, port 1       | G1/8                                                                        |
| Pneumatic connection, port 2       | G1/8                                                                        |
| Pneumatic connection, port 3       | G1/8                                                                        |
| Material seals                     | NBR                                                                         |
| Material housing                   | Anodised aluminium                                                          |