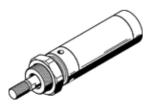

## round cylinder EG-25-25 Part number: 4922

With spring return

## **Data sheet**

| Feature                                    | Value                                                            |
|--------------------------------------------|------------------------------------------------------------------|
| Stroke                                     | 25 mm                                                            |
| Piston diameter                            | 25 mm                                                            |
| Cushioning                                 | No cushioning                                                    |
| Position detection                         | No                                                               |
| Variants                                   | Single-ended piston rod                                          |
| Operating pressure                         | 1 8 bar                                                          |
| Mode of operation                          | single-acting                                                    |
|                                            | pushing action                                                   |
| Operating medium                           | Compressed air in accordance with ISO8573-1:2010 [7:4:4]         |
| Note on operating and pilot medium         | Lubricated operation possible (subsequently required for further |
|                                            | operation)                                                       |
| Ambient temperature                        | -20 80 °C                                                        |
| Theoretical force at 6 bar, advance stroke | 215 N                                                            |
| Pneumatic connection                       | G1/8                                                             |