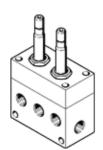

## solenoid valve MC-5/4-1/2 Part number: 4861 Product to be discontinued

Type to be discontinued. Available until 2022. See Support Portal for alternative products.