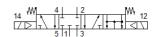

## **Data sheet**

| Feature                      | Value             |
|------------------------------|-------------------|
| Valve function               | 5/4 closed        |
| Type of actuation            | electrical        |
| Operating pressure MPa       | 0.2 1 MPa         |
| Operating pressure           | 2 10 bar          |
| Design structure             | Poppet seat       |
| Type of reset                | mechanical spring |
| Sealing principle            | soft              |
| Manual override              | None              |
| Type of piloting             | Piloted           |
| Pneumatic connection, port 1 | G1/2              |
| Pneumatic connection, port 2 | G1/2              |
| Pneumatic connection, port 3 | G1/2              |
| Pneumatic connection, port 4 | G1/2              |
| Pneumatic connection, port 5 | G1/2              |