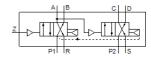

## **Data sheet**

| Feature                            | Value                                                    |
|------------------------------------|----------------------------------------------------------|
| Valve function                     | 8/2 monostable                                           |
| Standard nominal flow rate         | 1,800 l/min                                              |
| Operating pressure                 | 2 10 bar                                                 |
| Design structure                   | Piston slide                                             |
| Type of reset                      | Air spring                                               |
| Nominal size                       | 9 mm                                                     |
| Sealing principle                  | soft                                                     |
| Assembly position                  | Vertical                                                 |
| Manual override                    | None                                                     |
| Pilot air supply                   | Internal                                                 |
| Switching position indicator       | No                                                       |
| Operating medium                   | Compressed air in accordance with ISO8573-1:2010 [7:4:4] |
| Note on operating and pilot medium | Lubricated operation required                            |
| Medium temperature                 | -5 40 °C                                                 |
| Ambient temperature                | -10 60 °C                                                |
| Mounting type                      | with through hole                                        |
| Pneumatic connection, port 1       | G3/8                                                     |
| Pneumatic connection, port 2       | G3/8                                                     |
| Pneumatic connection, port 3       | G3/8                                                     |
| Pneumatic connection, port 4       | G3/8                                                     |
| Pneumatic connection, port 5       | G3/8                                                     |
| Materials information for seals    | NBR                                                      |