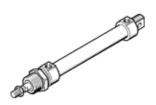

## Round cylinder DGS-40-100-PPV Part number: 4681

Product to be discontinued

With adjustable cushioning at both ends

alternative products.

**FESTO** 

## **Data sheet**

| Feature                                    | Value                                                            |
|--------------------------------------------|------------------------------------------------------------------|
| Stroke                                     | 100 mm                                                           |
| Piston diameter                            | 40 mm                                                            |
| Cushioning                                 | PPV: Pneumatic cushioning adjustable at both ends                |
| Position detection                         | No                                                               |
| Variants                                   | Single-ended piston rod                                          |
| Operating pressure                         | 0.6 10 bar                                                       |
| Mode of operation                          | double-acting                                                    |
| Operating medium                           | Compressed air in accordance with ISO8573-1:2010 [7:4:4]         |
| Note on operating and pilot medium         | Lubricated operation possible (subsequently required for further |
|                                            | operation)                                                       |
| Ambient temperature                        | -20 80 °C                                                        |
| Cushioning length                          | 15 mm                                                            |
| Theoretical force at 6 bar, return stroke  | 633 N                                                            |
| Theoretical force at 6 bar, advance stroke | 754 N                                                            |
| Pneumatic connection                       | G1/4                                                             |