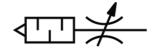

## Flow control/silencer GRU-1/4 Part number: 4579

**FESTO** 

## **Data sheet**

| Feature                                              | Value                                                                       |
|------------------------------------------------------|-----------------------------------------------------------------------------|
| Valve function                                       | Flow control – silencer function                                            |
| Pneumatic connection, port 1                         | G1/4                                                                        |
| Adjusting element                                    | Knurled screw                                                               |
| Mounting type                                        | Threaded                                                                    |
| Standard nominal flow rate in flow control direction | 320 l/min                                                                   |
| Operating pressure                                   | 0 10 bar                                                                    |
| Ambient temperature                                  | -10 60 °C                                                                   |
| Operating medium                                     | Compressed air in accordance with ISO8573-1:2010 [7:-:-]                    |
| Note on operating and pilot medium                   | Lubricated operation possible (subsequently required for further operation) |
| Medium temperature                                   | -10 60 °C                                                                   |
| Product weight                                       | 40 g                                                                        |
| Materials information for screw-in stud              | РОМ                                                                         |
| Regulating screw material data                       | Steel                                                                       |
|                                                      | Galvanised                                                                  |